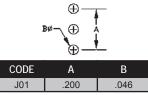

.250 | .975  | .147      |
| A12  | 2.000 | 1.440 | .257      |
| A13  | 1.000 | .718  | .141      |
| A14  | 1.000 | .718  | .144      |
| A15  | .687  | .500  | .104      |
| A16  | .750  | .531  | .136      |
| A17  | .375  | .232  | .067      |
| A18  | .625  | .437  | .094      |
| A19  | 1.000 | .718  | #6-32 TAP |
| A20  | .500  | .340  | #2-56 TAP |
| A21  | 1.250 | .975  | .142      |
| A22  | .375  | .232  | .093      |

| + AØ |        |  |  |
|------|--------|--|--|
| CODE | A      |  |  |
| F01  | .250   |  |  |
| F02  | .500   |  |  |
| F03  | .630   |  |  |
| F04  | 1.200  |  |  |
| F05  | .380   |  |  |
| F06  | .450   |  |  |
| F07  | .200   |  |  |
| F08  | .362   |  |  |
| F09  | .220   |  |  |
| F10  | .317   |  |  |
| F11  | 4.83mm |  |  |
| F12  | .390   |  |  |









| A C⊄  ⊕ B |      |       |      |
|-----------|------|-------|------|
| CODE      | Α    | В     | С    |
| C01       | .223 | .481  | .102 |
| C02       | .260 | .481  | .102 |
| C03       | .192 | .328  | .067 |
| C04       | .640 | 1.000 | .125 |
| C05       | .275 | .481  | .102 |
| C06       | .230 | .354  | .067 |
| C07       | .188 | .328  | .093 |

| + A  |               |       |  |
|------|---------------|-------|--|
| CODE | Α             | В     |  |
| G01  | .640          | .546  |  |
| G02  | .380          | .340  |  |
| G03  | G03 .765 .712 |       |  |
| G04  | .362          | .323  |  |
| G05  | .236          | .197  |  |
| G06  | .217          | .177  |  |
| G07  | G07 .380 .310 |       |  |
| G08  | 1.161         | 1.000 |  |

| CODE | Α    | В    | С    |
|------|