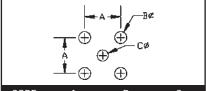

#### SMA Female Bulkhead to MCX Plug Right Angle PE39421-12

| SMA FEMALE BULKHEAD TO: | EXAMPLE     |
|-------------------------|-------------|
| MCX PLUG RIGHT ANG      | LE23        |
| MMCX PLUG RIGHT ANGLE   | 23          |
| SMA FEMALE BULKHEAD     | 43          |
| SMA MALE                | 17,23,31,32 |
| SMA MALE RIGHT ANGLE    | 17,23,40,41 |
| UMCX PLUG               | 76          |

via UPS Ground

to USA & Canada

| MCX PLUG RIGHT ANGLE TO:     | EXAMPLE |
|------------------------------|---------|
| MCX PLUG                     | 79      |
| SMA FEMALE BULKHEA           | D23     |
| TNC FEMALE BULKHEADUMCX PLUG |         |

The Cable Assembly Locator example above includes Between-Series Cable Assembly part numbers in two configurations: Connector 1 to Connector 2 as well as Connector 2 to Connector 1 will be found in the same location.

Products can only be found under the first instance of the series combination. As an example, PE39421-12 above will be found in only one location in the Cable Assembly Section.

All Pasternack coaxial cable assembly part number indicate the length of the assembly (in inches) following the hyphen. Example: PE300-24 and PE300-26.5 are 24 inches and 26.5 inches in length respectively