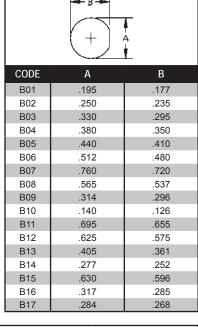

1.250 | .975  | .147      |
| A12  | 2.000 | 1.440 | .257      |
| A13  | 1.000 | .718  | .141      |
| A14  | 1.000 | .718  | .144      |
| A15  | .687  | .500  | .104      |
| A16  | .750  | .531  | .136      |
| A17  | .375  | .232  | .067      |
| A18  | .625  | .437  | .094      |
| A19  | 1.000 | .718  | #6-32 TAP |
| A20  | .500  | .340  | #2-56 TAP |
| A21  | 1.250 | .975  | .142      |
| A22  | .375  | .232  | .093      |

| + AØ |        |  |  |
|------|--------|--|--|
| CODE | A      |  |  |
| F01  | .250   |  |  |
| F02  | .500   |  |  |
| F03  | .630   |  |  |
| F04  | 1.200  |  |  |
| F05  | .380   |  |  |
| F06  | .450   |  |  |
| F07  | .200   |  |  |
| F08  | .362   |  |  |
| F09  | .220   |  |  |
| F10  | .317   |  |  |
| F11  | 4.83mm |  |  |
| F12  | .390   |  |  |









| A C⊄  ⊕ B |      |       |      |
|-----------|------|-------|------|
| CODE      | Α    | В     | С    |
| C01       | .223 | .481  | .102 |
| C02       | .260 | .481  | .102 |
| C03       | .192 | .328  | .067 |
| C04       | .640 | 1.000 | .125 |
| C05       | .275 | .481  | .102 |
| C06       | .230 | .354  | .067 |
| C07       | .188 | .328  | .093 |

| + A  |               |       |  |
|------|---------------|-------|--|
| CODE | Α             | В     |  |
| G01  | .640          | .546  |  |
| G02  | .380          | .340  |  |
| G03  | G03 .765 .712 |       |  |
| G04  | .362          | .323  |  |
| G05  | .236          | .197  |  |
| G06  | .217          | .177  |  |
| G07  | G07 .380 .310 |       |  |
| G08  | 1.161         | 1.000 |  |

| CODE | Α    | В    | С    |
|-----