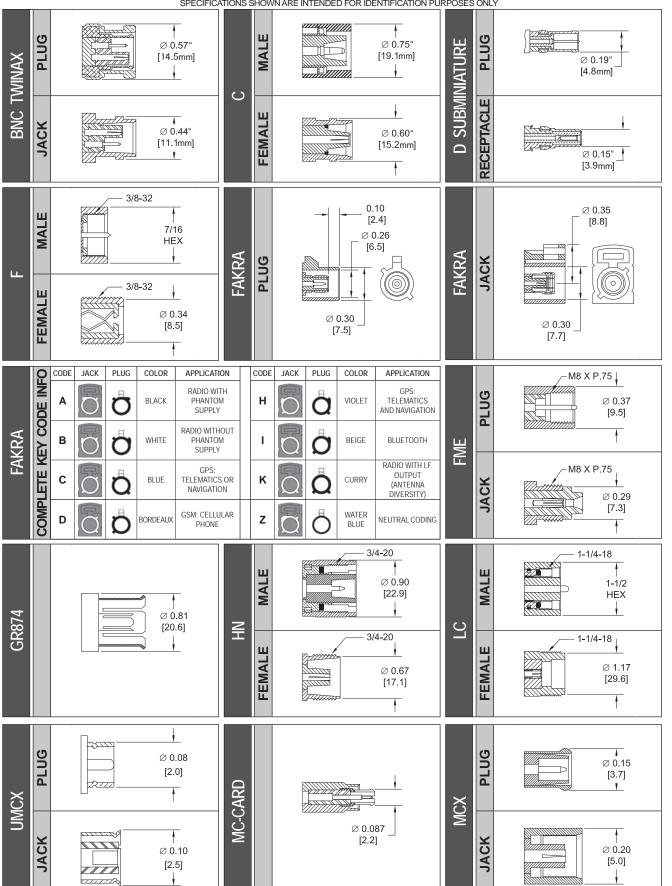

| Cable Connector | Page |
|-----------------|------|
| 2.92mm          | 45   |
| 3.5mm           | 45   |
| 3/4"-20 Twinax  | 73   |
| 7/16 DIN        | 50   |
| Alligator Clips | 67   |
| Banana Plug     | 67   |
| BNC-50 Ohm      | 41   |
| BNC-75 Ohm      | 69   |
| BNC Twinax      | 73   |
| Breakouts       | 76   |
| С               | 69   |
| FAKRA           | 40   |
| FME             | 56   |
| GR874           | 64   |

| Cable Connector           | Page |  |  |  |  |  |  |
|---------------------------|------|--|--|--|--|--|--|
| HN                        | 58   |  |  |  |  |  |  |
| LC                        | 58   |  |  |  |  |  |  |
| MC-Card                   | 41   |  |  |  |  |  |  |
| MCX                       | 44   |  |  |  |  |  |  |
| MHV                       | 68   |  |  |  |  |  |  |
| Miniature Alligator Clips | 67   |  |  |  |  |  |  |
| Miniature Banana<br>Plugs | 68   |  |  |  |  |  |  |
| Mini SMB-75 Ohm           | 71   |  |  |  |  |  |  |
| Mini UHF                  | 51   |  |  |  |  |  |  |
| MMCX                      | 40   |  |  |  |  |  |  |
| N-50 Ohm                  | 36   |  |  |  |  |  |  |
| N-75 Ohm                  | 69   |  |  |  |  |  |  |
| QMA                       | 39   |  |  |  |  |  |  |

| Cable Connector            | Page |
|----------------------------|------|
| QN                         | 51   |
| RCA-75 Ohm                 | 71   |
| Reverse Polarity<br>SMA    | 34   |
| Reverse Polarity TNC       | 39   |
| Reverse Thread<br>SMA      | 45   |
| Safety Hooks               | 68   |
| SC                         | 58   |
| SHV                        | 68   |
| Single Wire Patch<br>Cords | 73   |
| SMA                        | 30   |
| SMB-50 Ohm                 | 40   |
| SMB-75 Ohm                 | 71   |

| Cable Connector          | Page |
|--------------------------|------|
| SMC-50 Ohm               | 39   |
| SMC-75 Ohm               | 70   |
| SMP                      | 39   |
| SSMA                     | 36   |
| SSMB                     | 59   |
| Tip Plugs                | 68   |
| Standard Banana<br>Plugs | 67   |
| TNC-50 Ohm               | 38   |
| TNC-75 Ohm               | 69   |
| UHF                      | 55   |
| UMCX                     | 39   |
| Unterminated Wires       | 68   |
|                          |      |