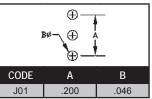

| 1.250 | .975  | .147      |
| A12  | 2.000 | 1.440 | .257      |
| A13  | 1.000 | .718  | .141      |
| A14  | 1.000 | .718  | .144      |
| A15  | .687  | .500  | .104      |
| A16  | .750  | .531  | .136      |
| A17  | .375  | .232  | .067      |
| A18  | .625  | .437  | .094      |
| A19  | 1.000 | .718  | #6-32 TAP |
| A20  | .500  | .340  | #2-56 TAP |
| A21  | 1.250 | .975  | .142      |
| A22  | .375  | .232  | .093      |

| + AØ |        |  |  |
|------|--------|--|--|
| CODE | A      |  |  |
| F01  | .250   |  |  |
| F02  | .500   |  |  |
| F03  | .630   |  |  |
| F04  | 1.200  |  |  |
| F05  | .380   |  |  |
| F06  | .450   |  |  |
| F07  | .200   |  |  |
| F08  | .362   |  |  |
| F09  | .220   |  |  |
| F10  | .317   |  |  |
| F11  | 4.83mm |  |  |
| F12  | .390   |  |  |









| A C⊄  ⊕ B |      |       |      |
|-----------|------|-------|------|
| CODE      | Α    | В     | С    |
| C01       | .223 | .481  | .102 |
| C02       | .260 | .481  | .102 |
| C03       | .192 | .328  | .067 |
| C04       | .640 | 1.000 | .125 |
| C05       | .275 | .481  | .102 |
| C06       | .230 | .354  | .067 |
| C07       | .188 | .328  | .093 |

| + A  |               |       |  |
|------|---------------|-------|--|
| CODE | Α             | В     |  |
| G01  | .640          | .546  |  |
| G02  | .380          | .340  |  |
| G03  | G03 .765 .712 |       |  |
| G04  | .362          | .323  |  |
| G05  | .236          | .197  |  |
| G06  | .217          | .177  |  |
| G07  | G07 .380 .310 |       |  |
| G08  | 1.161         | 1.000 |  |

| CODE | Α    | В    | С    |
|---