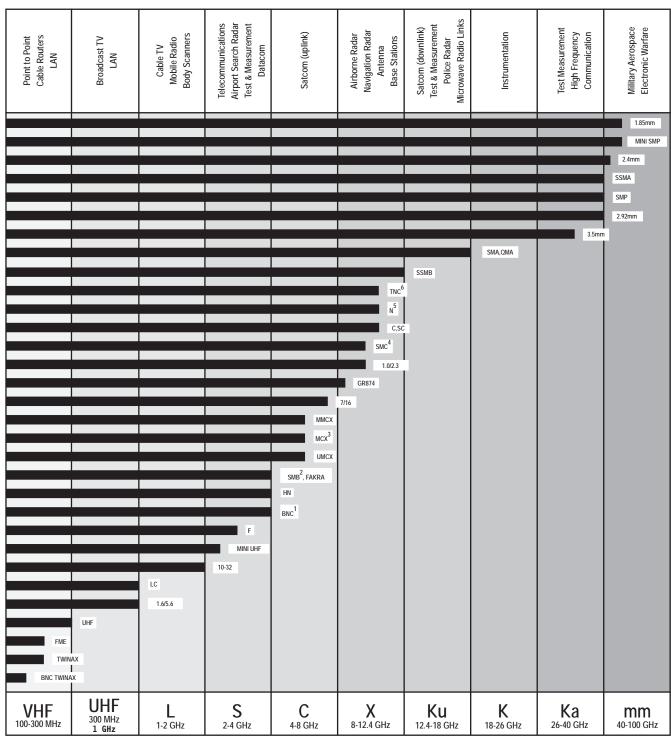

### **Quick Reference Guide**

See pages 10-11 for our Cable Assemblies Matrix.

(Page number refers to first appearance of product in the Cable Assemblies Section)

| Cable Connector      | Page  |  |  |  |  |
|----------------------|-------|--|--|--|--|
| Precision Cable Asse | embly |  |  |  |  |
| 1.85mm               | 23    |  |  |  |  |
| 2.4mm                | 23    |  |  |  |  |
| 2.92mm               | 17    |  |  |  |  |
| 3.5mm                | 16    |  |  |  |  |
| MCX                  | 25    |  |  |  |  |
| MMCX                 | 25    |  |  |  |  |
| N                    | 15    |  |  |  |  |
| SMA                  | 15    |  |  |  |  |
| TNC                  | 15    |  |  |  |  |
| Standard Cable Asse  | embly |  |  |  |  |
| 1.85mm               | 45    |  |  |  |  |
| 10-32                | 57    |  |  |  |  |
| 2.4mm                | 36    |  |  |  |  |

| Cable Connector | Page |
|-----------------|------|
| 2.92mm          | 45   |
| 3.5mm           | 45   |
| 3/4"-20 Twinax  | 73   |
| 7/16 DIN        | 50   |
| Alligator Clips | 67   |
| Banana Plug     | 67   |
| BNC-50 Ohm      | 41   |
| BNC-75 Ohm      | 69   |
| BNC Twinax      | 73   |
| Breakouts       | 76   |
| С               | 69   |
| FAKRA           | 40   |
| FME             | 56   |
| GR874           | 64   |

| Cable Connector           | Page |  |  |  |  |  |  |
|---------------------------|------|--|--|--|--|--|--|
| HN                        | 58   |  |  |  |  |  |  |
| LC                        | 58   |  |  |  |  |  |  |
| MC-Card                   | 41   |  |  |  |  |  |  |
| MCX                       | 44   |  |  |  |  |  |  |
| MHV                       | 68   |  |  |  |  |  |  |
| Miniature Alligator Clips | 67   |  |  |  |  |  |  |
| Miniature Banana<br>Plugs | 68   |  |  |  |  |  |  |
| Mini SMB-75 Ohm           | 71   |  |  |  |  |  |  |
| Mini UHF                  | 51   |  |  |  |  |  |  |
| MMCX                      | 40   |  |  |  |  |  |  |
| N-50 Ohm                  | 36   |  |  |  |  |  |  |
| N-75 Ohm                  | 69   |  |  |  |  |  |  |
| QMA                       | 39   |  |  |  |  |  |  |

| Cable Connector            | Page |
|----------------------------|------|
| QN                         | 51   |
| RCA-75 Ohm                 | 71   |
| Reverse Polarity<br>SMA    | 34   |
| Reverse Polarity TNC       | 39   |
| Reverse Thread<br>SMA      | 45   |
| Safety Hooks               | 68   |
| SC                         | 58   |
| SHV                        | 68   |
| Single Wire Patch<br>Cords | 73   |
| SMA                        | 30   |
| SMB-50 Ohm                 | 40   |
| SMB-75 Ohm                 | 71   |

| Cable Connector          | Page |
|--------------------------|------|
| SMC-50 Ohm               | 39   |
| SMC-75 Ohm               | 70   |
| SMP                      | 39   |
| SSMA                     | 36   |
| SSMB                     | 59   |
| Tip Plugs                | 68   |
| Standard Banana<br>Plugs | 67   |
| TNC-50 Ohm               | 38   |
| TNC-75 Ohm               | 69   |
| UHF                      | 55   |
| UMCX                     | 39   |
| Unterminated Wires       | 68   |
|                          |      |