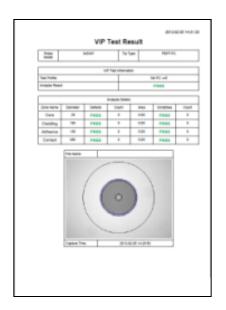

## ■ Automatic Pass/Fail connector analysis

- ✓ IEC 61300-3-35 based connector Pass/Fail and PDF report generation.
- ✓ One button PDF report generation from the Connector surface Test Result display.