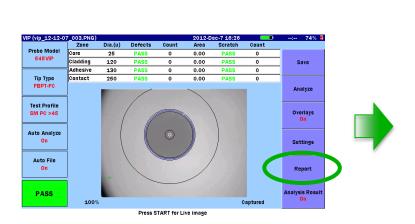

## ■ Automatic Pass/Fail connector analysis

- ✓ IEC 61300-3-35 based connector Pass/Fail and PDF report generation.
- ✓ One button PDF report generation from the Connector surface Test Result display.