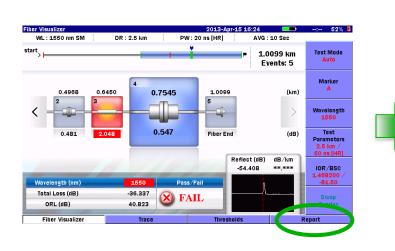

#### Easy to understand graphical summary

- ✓ Faults event and summary are displayed in a self explanatory graphical image.
- ✓ The selected event is able to be displayed on the lower right of the display.
- ✓ Toggle between summary and trace with a single button.

### **Simple PDF report generation**

- ✓ One button PDF report generation from the Fiber Visualizer display.
- Report items are user selectable and display your own company logo.