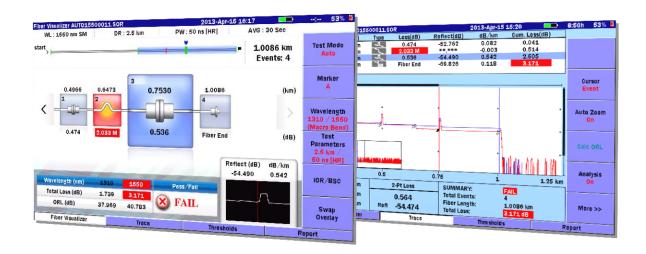

#### Easy to understand graphical summary

- ✓ Faults event and summary are displayed in a self explanatory graphical image.
- ✓ The selected event is able to be displayed on the lower right of the display.
- ✓ Toggle between summary and trace with a single button.