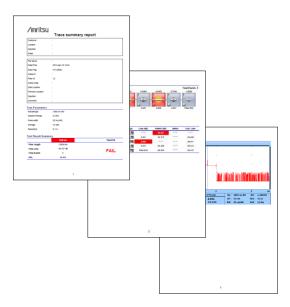

### **Simple PDF report generation**

- ✓ One button PDF report generation from the Fiber Visualizer display.
- Report items are user selectable and display your own company logo.